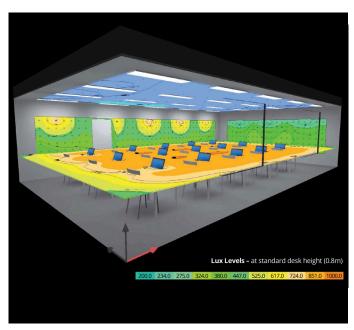

enLighten's Skyline panel is engineered to give a uniform, low glare and flicker free light to ensure the highest level of lighting comfort in the classroom. Using superior optical design with greater than 90% light uniformity, Skyline has an ultra-long life span of >120,000 hours and saves up to 67% in energy savings.

enLighten's in-house designers understand the complex needs of the educational environment and are on call to advise schools wanting classroom lighting that will to help students to achieve their optimal performance.